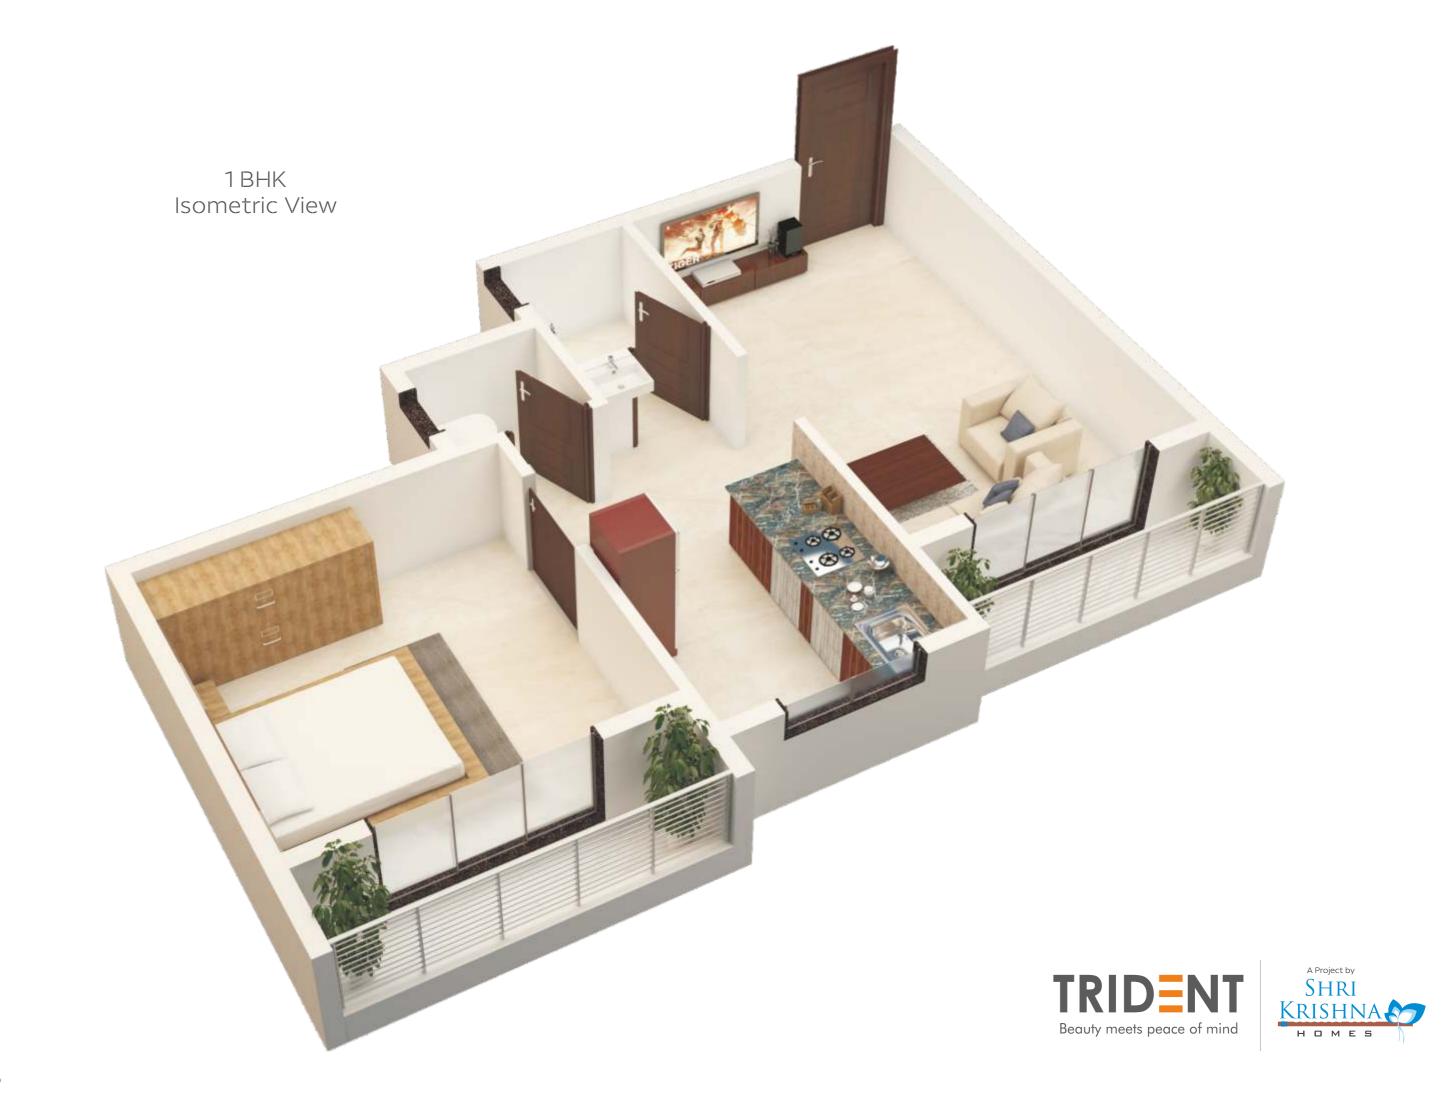

# Live the LIFESTYLE of your dreams

#### INTERNAL AMENITIES

#### FLOORING

• Branded Vitrified Floor tiles in all the Rooms.

#### KITCHEN

- Granite kitchen platform.
- Stainless steel sink.
- Glazed tiles above platform upto beam level.
- Concealed plumbing.

#### DOORS

- Main Door: Flush door with decorative laminate sheets, safety lock and beautiful fittings.
- Bedrooms: Flush doors with laminates.

#### WINDOWS

• Heavy section powder coated aluminum windows with mosquito net.

#### ELECTRIFICATION

- Concealed Polycab copper wiring with MCBs and adequate points.
- Modular switches of reputed make.
- AC Points in master bedrooms.

#### PAINTING / WALL FINISH

• Good Quality on internal wall surfaces.

#### BATHROOM & WC

- Water proof FRP doors.
- Concealed plumbing.
- Bathroom C.P. fittings (Jaguar or Equivalent).
- Sanitary ware of reputed make.
- Anti skid tiles.
- Glazed wall tiles upto beam level.