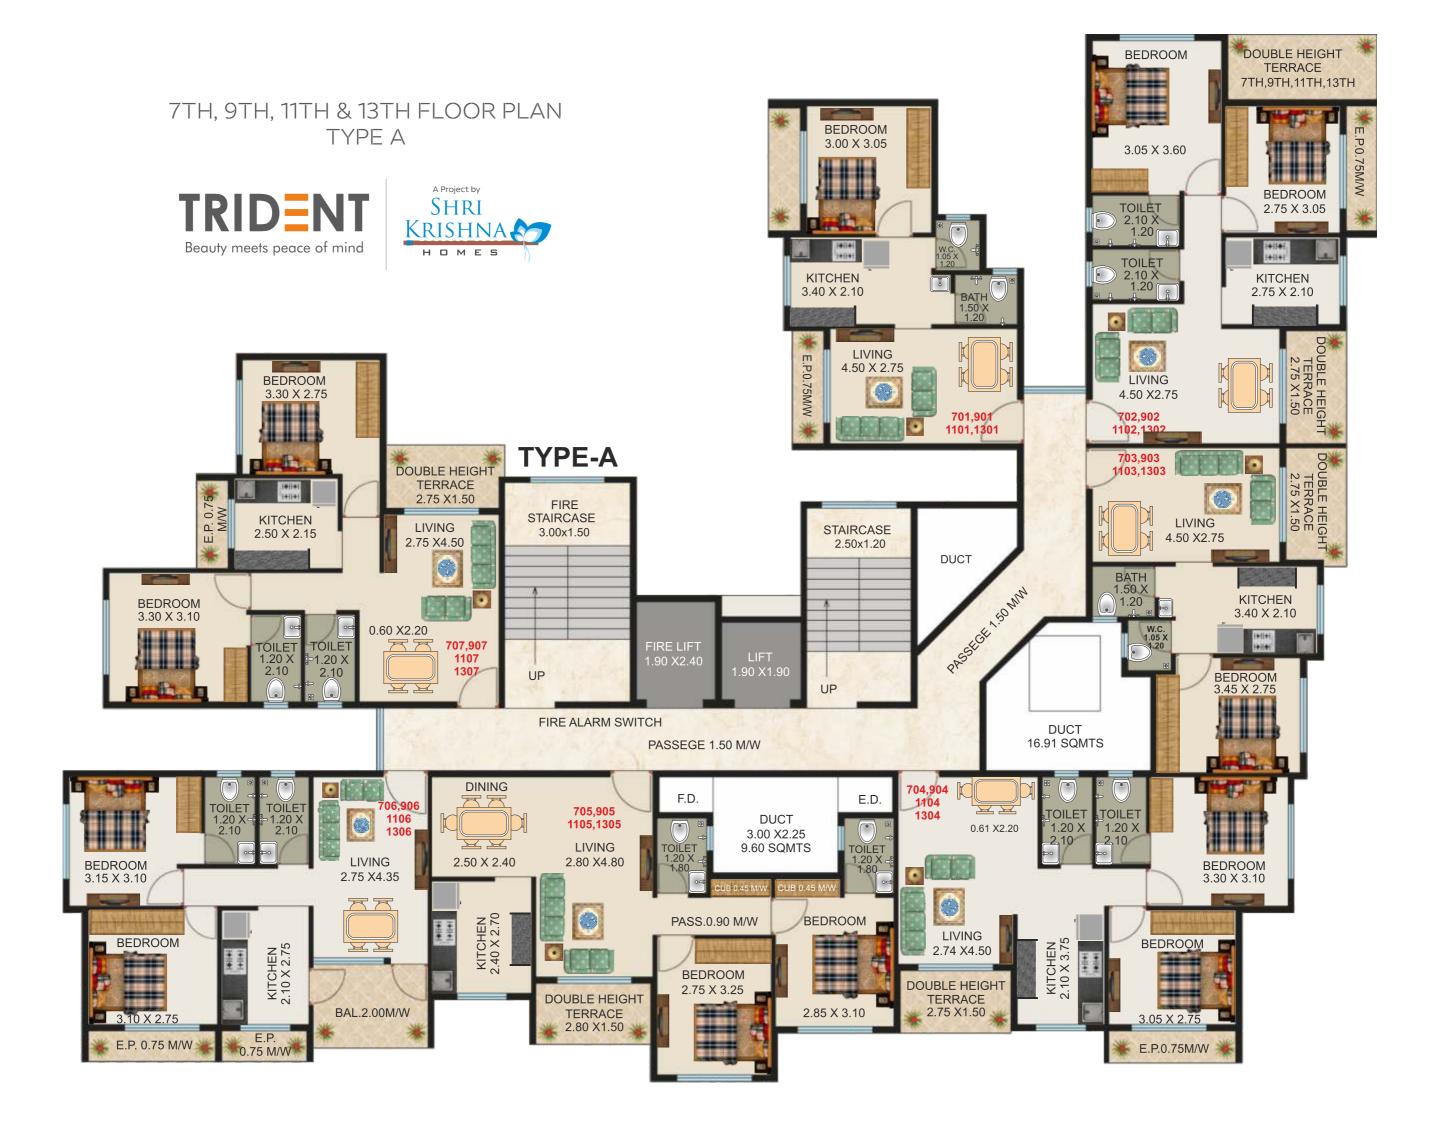

are known for quality residential cum commercial project. Having completed many projects, SHREE KRISHNA HOMES are well-known builders in Badlapur and have managed to finish all the projects way ahead of schedule as well. We build more than just homes; we build communities and for the last few years we have been building Beautiful, luxury, lifestyle, premium, dream home communities where neighbour become friends. SHREE KRISHNA HOMES offers a combination of quality materials and superior design, where every detail is meticulously crafted. We believe that preserving the natural environment is an integral part of creating communities. And you will be proud to call this place your home.











GYMNASIUM



### AUTOMATIC LIFTS



24 HRS MIDC WATER SUPPLY



FIRE SAFETY



### TYPE - A







# Live in a land of ENDLESS DELIGHTS

1 日期日

8 \_ 8

Ŧ

F

H

H

F

11

11

11

11

....

### TYPE - D















# Live the LIFESTYLE of your dreams

#### INTERNAL AMENITIES

#### FLOORING

• Branded Vitrified Floor tiles in all the Rooms.

#### KITCHEN

- Granite kitchen platform.
- Stainless steel sink.
- Glazed tiles above platform upto beam level.
- Concealed plumbing.

#### DOORS

- Main Door: Flush door with decorative laminate sheets, safety lock and beautiful fittings.
- Bedrooms: Flush doors with laminates.

#### WINDOWS

• Heavy section powder coated aluminum windows with mosquito net.

#### ELECTRIFICATION

- Concealed Polycab copper wiring with MCBs and adequate points.
- Modular switches of reputed make.
- AC Points in master bedrooms.

#### PAINTING / WALL FINISH

• Go