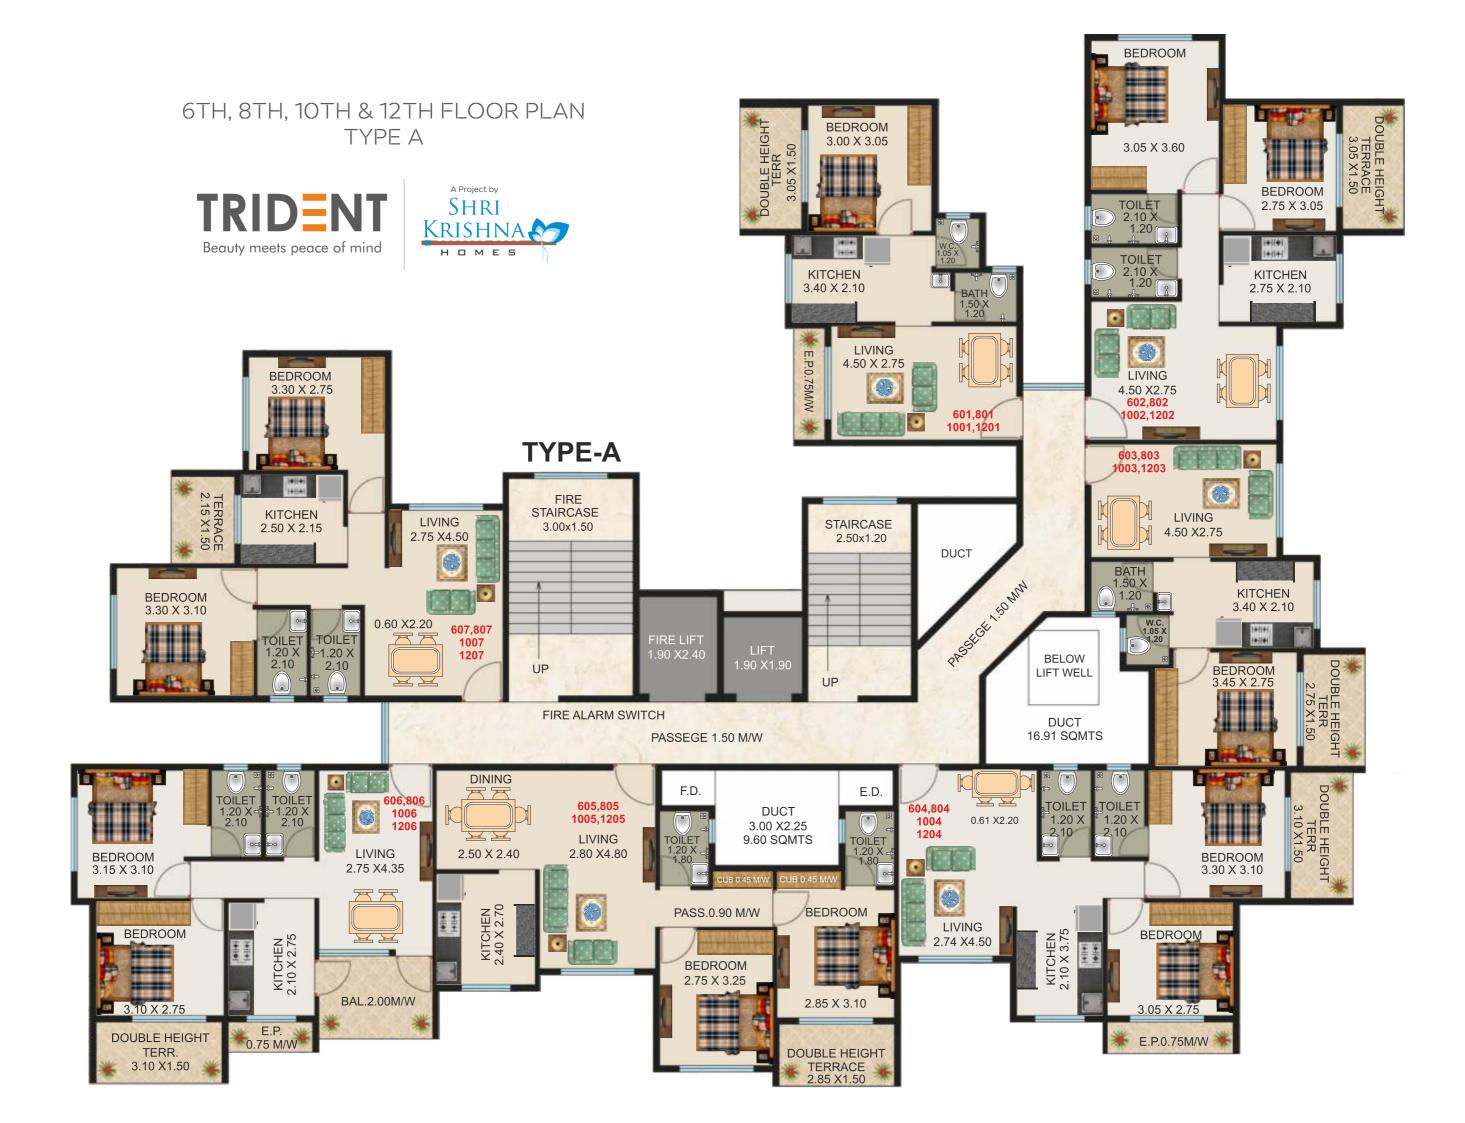

We are known for quality residential cum commercial project. Having completed many projects, SHREE KRISHNA HOMES are well-known builders in Badlapur and have managed to finish all the projects way ahead of schedule as well. We build more than just homes; we build communities and for the last few years we have been building Beautiful, luxury, lifestyle, premium, dream home communities where neighbour become friends. SHREE KRISHNA HOMES offers a combination of quality materials and superior design, where every detail is meticulously crafted. We believe that preserving the natural environment is an integral part of creating communities. And you will be proud to call this place your home.











GYMNASIUM



### AUTOMATIC LIFTS



24 HRS MIDC WATER SUPPLY



FIRE SAFETY



### TYPE - A







# Live in a land of ENDLESS DELIGHTS

1 日期日

8 \_ 8

Ŧ

F

H

H

F

11

11

11

11

....

### TYPE - D















# Live the LIFESTYLE of your dreams

#### INTERNAL AMENITIES

#### FLOORING

• Branded Vitrified Floor tiles in all the Rooms.

#### KITCHEN

- Granite kitchen platform.
- Stainless steel sink.
- Glazed tiles above platform upto beam level.
- Concealed plumbing.

#### DOORS

- Main Door: Flush door with decorative laminate sheets, safety lock and beautiful fittings.
- Bedrooms: Flush doors with laminates.

#### WINDOWS

• Heavy section powder coated aluminum windows with mosquito net.

#### ELECTRIFICATION

- Concealed Polycab copper wiring with MCBs and adequate points.
- Modular switches of reputed make.
- AC Points in master bedrooms.

#### PAINTING / WALL FINISH

•