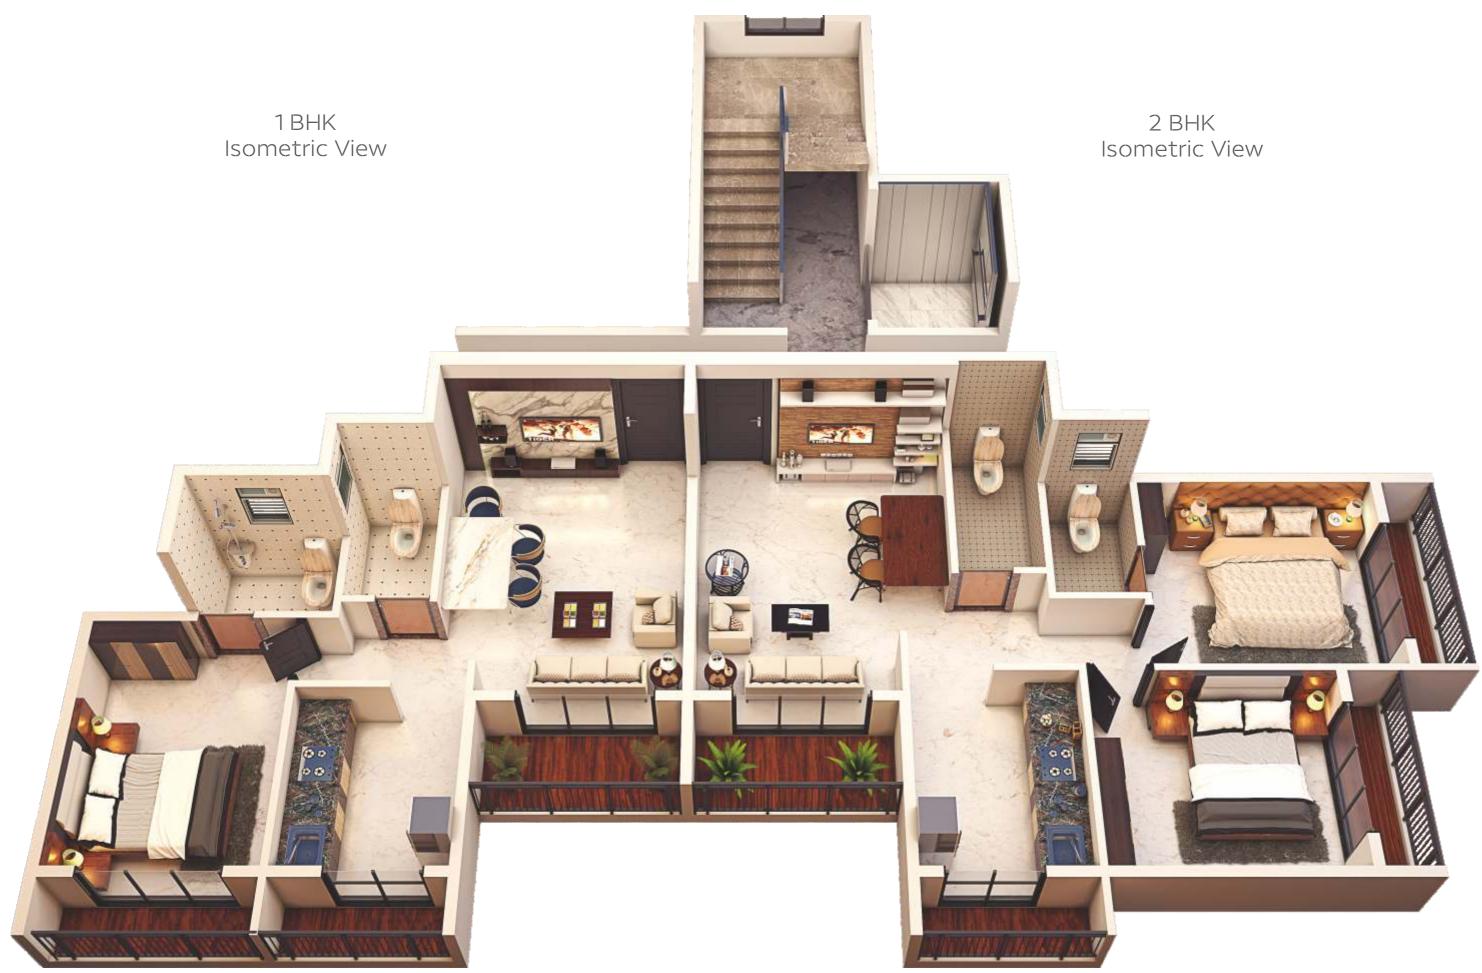

ell-known builders in Badlapur and have managed to finish all the projects way ahead of schedule as well. We build more than just homes; we build communities and for the last few years we have been building Beautiful, luxury, lifestyle, premium, dream home communities where neighbour become friends. SHREE KRISHNA HOMES offers a combination of quality materials and superior design, where every detail is meticulously crafted. We believe that preserving the natural environment is an integral part of creating communities. And you will be proud to call this place your home.











GYMNASIUM



### AUTOMATIC LIFTS



24 HRS MIDC WATER SUPPLY



FIRE SAFETY



### TYPE - A







# Live in a land of ENDLESS DELIGHTS

1 日期日

8 \_ 8

Ŧ

F

H

H

F

11

11

11

11

....

### TYPE - D















# Live the LIFESTYLE of your dreams

#### INTERNAL AMENITIES

#### FLOORING

• Branded Vitrified Floor tiles in all the Rooms.

#### KITCHEN

- Granite kitchen platform.
- Stainless steel sink.
- Glazed tiles above platform upto beam level.
- Concealed plumbing.

#### DOORS

- Main Door: Flush door with decorative laminate sheets, safety lock and beautiful fittings.
- Bedrooms: Flush doors with laminates.

#### WINDOWS

• Heavy section powder coated aluminum windows with mosquito net.

#### ELECTRIFICATION

- Concealed Polycab copper wiring with MCBs and adequate points.
- Modular switches of reputed make.
- AC Points in master bedrooms.

#### PAINTING / WALL FINISH

• Good Quality on internal wall surfaces.

#### BATHROOM & WC

- Water proof FRP doors.
- Concealed plumbing.
- Bathroom