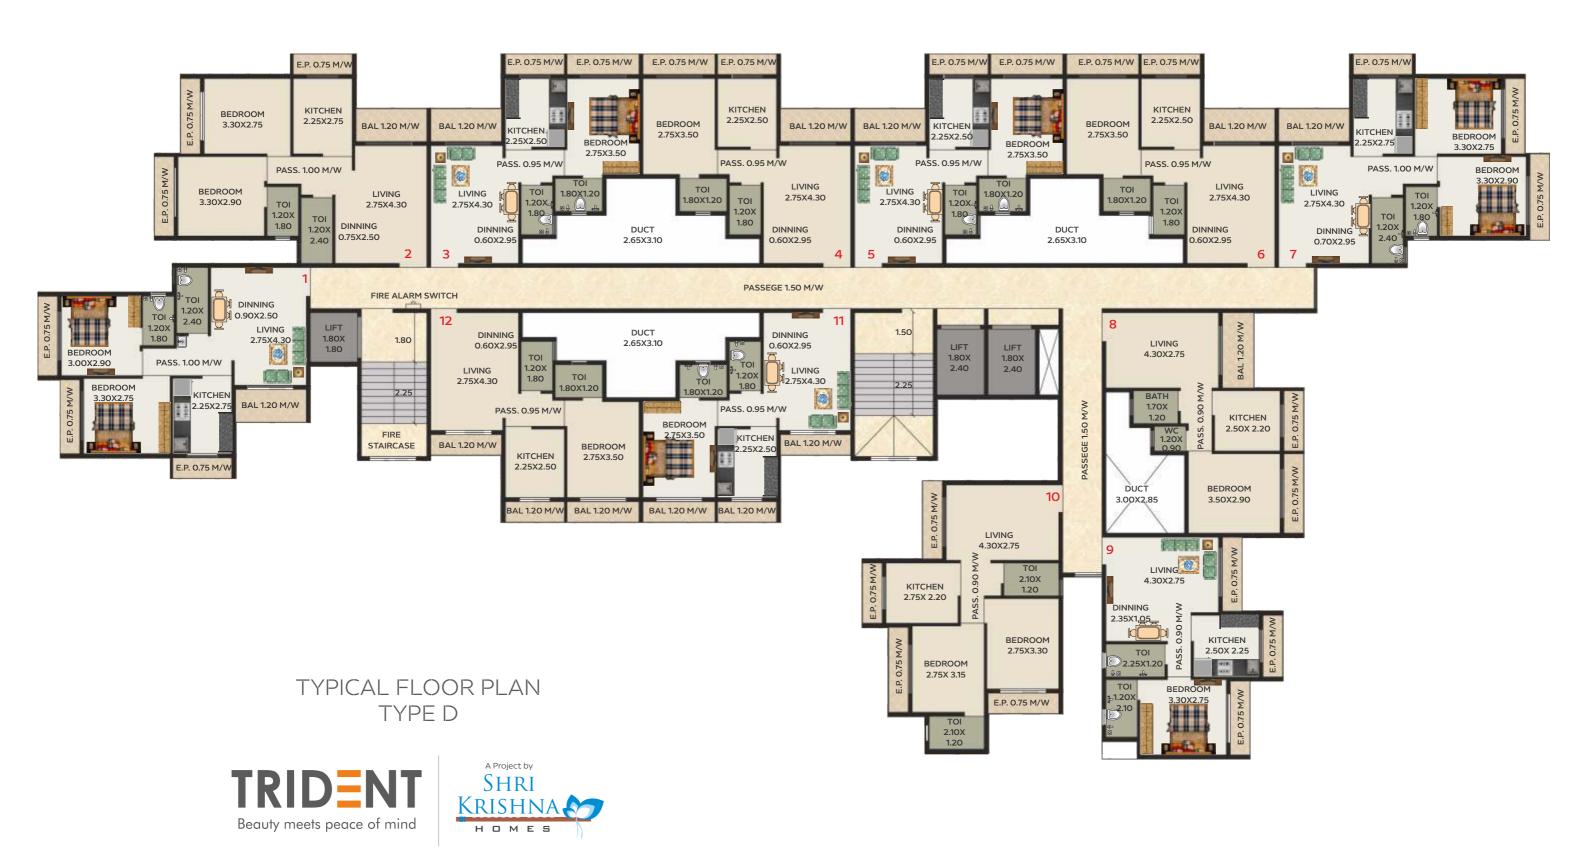

l-known builders in Badlapur and have managed to finish all the projects way ahead of schedule as well. We build more than just homes; we build communities and for the last few years we have been building Beautiful, luxury, lifestyle, premium, dream home communities where neighbour become friends. SHREE KRISHNA HOMES offers a combination of quality materials and superior design, where every detail is meticulously crafted. We believe that preserving the natural environment is an integral part of creating communities. And you will be proud to call this place your home.











GYMNASIUM



### AUTOMATIC LIFTS



24 HRS MIDC WATER SUPPLY



FIRE SAFETY



### TYPE - A







# Live in a land of ENDLESS DELIGHTS

1 日期日

8 \_ 8

Ŧ

F

H

H

F

11

11

11

11

....

### TYPE - D















# Live the LIFESTYLE of your dreams

#### INTERNAL AMENITIES

#### FLOORING

• Branded Vitrified Floor tiles in all the Rooms.

#### KITCHEN

- Granite kitchen platform.
- Stainless steel sink.
- Glazed tiles above platform upto beam level.
- Concealed plumbing.

#### DOORS

- Main Door: Flush door with decorative laminate sheets, safety lock and beautiful fittings.
- Bedrooms: Flush doors with laminates.

#### WINDOWS

• Heavy section powder coated aluminum windows with mosquito net.

#### ELECTRIFICATION

- Concealed Polycab copper wiring with MCBs and adequate points.
- Modular switches of reputed make.
- AC Points in master bedrooms.

#### PAINTING / WALL FINISH

• Good Quality on internal wall surfaces.

#### BATHROOM & WC

- Water proof FRP doors.
- Concealed plumbing.
- Bathroom C