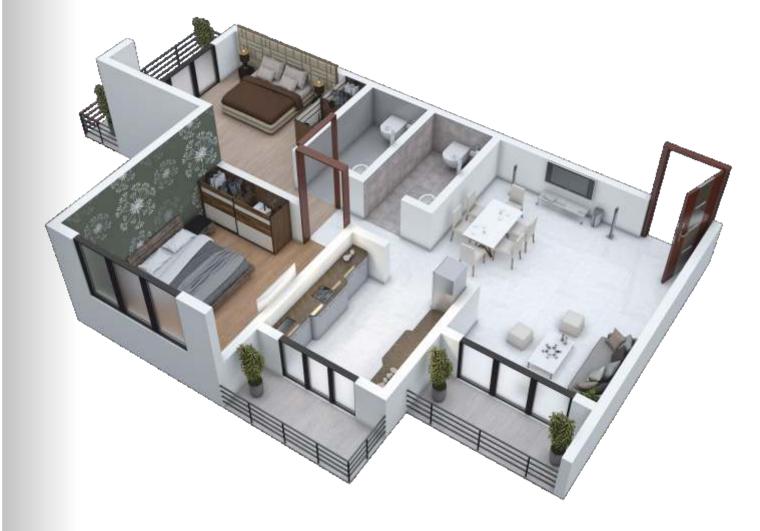

#### Terrace:

| Special water proofing treatment with China Chips.

1 BHK + Dining & Master Bedroom

2 BHK with Dining Space