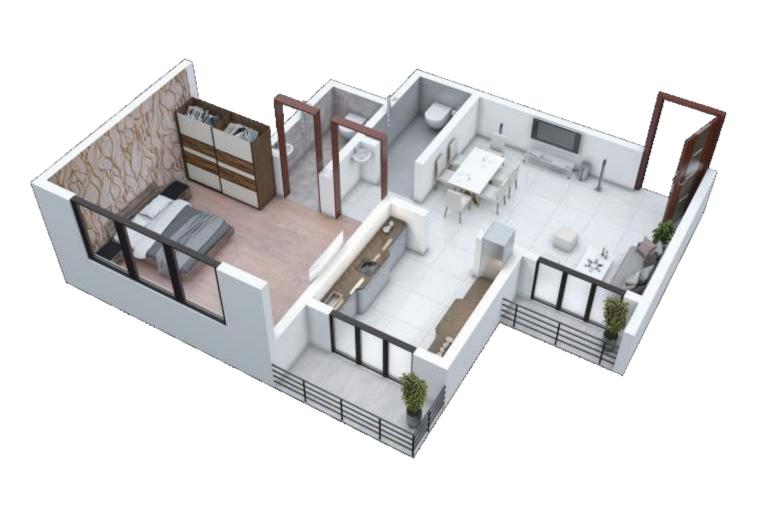

#### Terrace:

| Special water proofing treatment with China Chips.

1 BHK + Dining & Master Bedroom

2 BHK with Dining Space