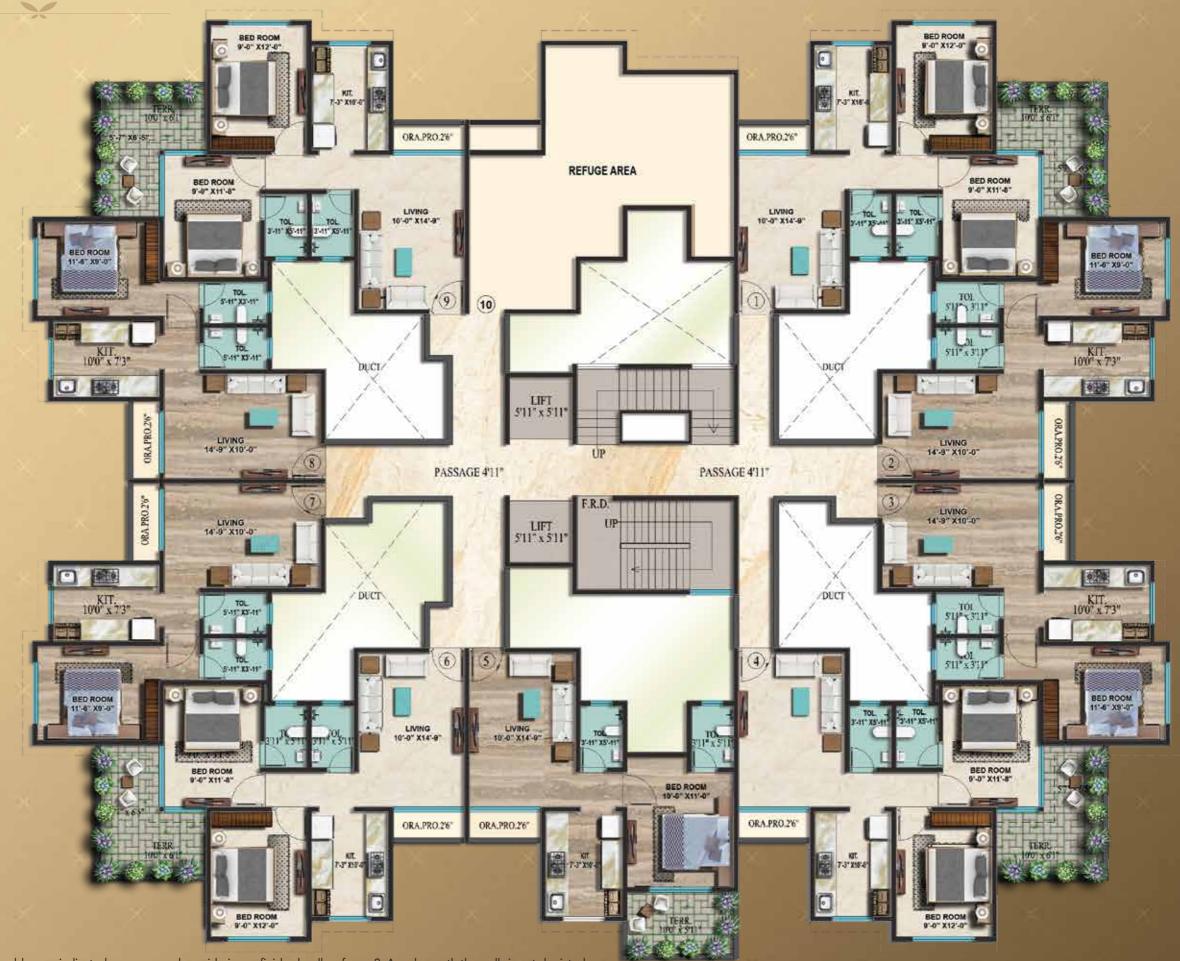

## TYPICAL FLOOR PLAN

**BUILDING B1** 

1<sup>ST</sup>, 2<sup>ND</sup>, 3<sup>RD</sup>, 4<sup>TH</sup>, 5<sup>TH</sup>, 6<sup>TH</sup>, 7<sup>TH</sup>, 9<sup>TH</sup>, 10<sup>TH</sup>, 11<sup>TH</sup>, 12<sup>TH</sup>, 14<sup>TH</sup>
FLOOR PLAN

**BUILDING B1** 