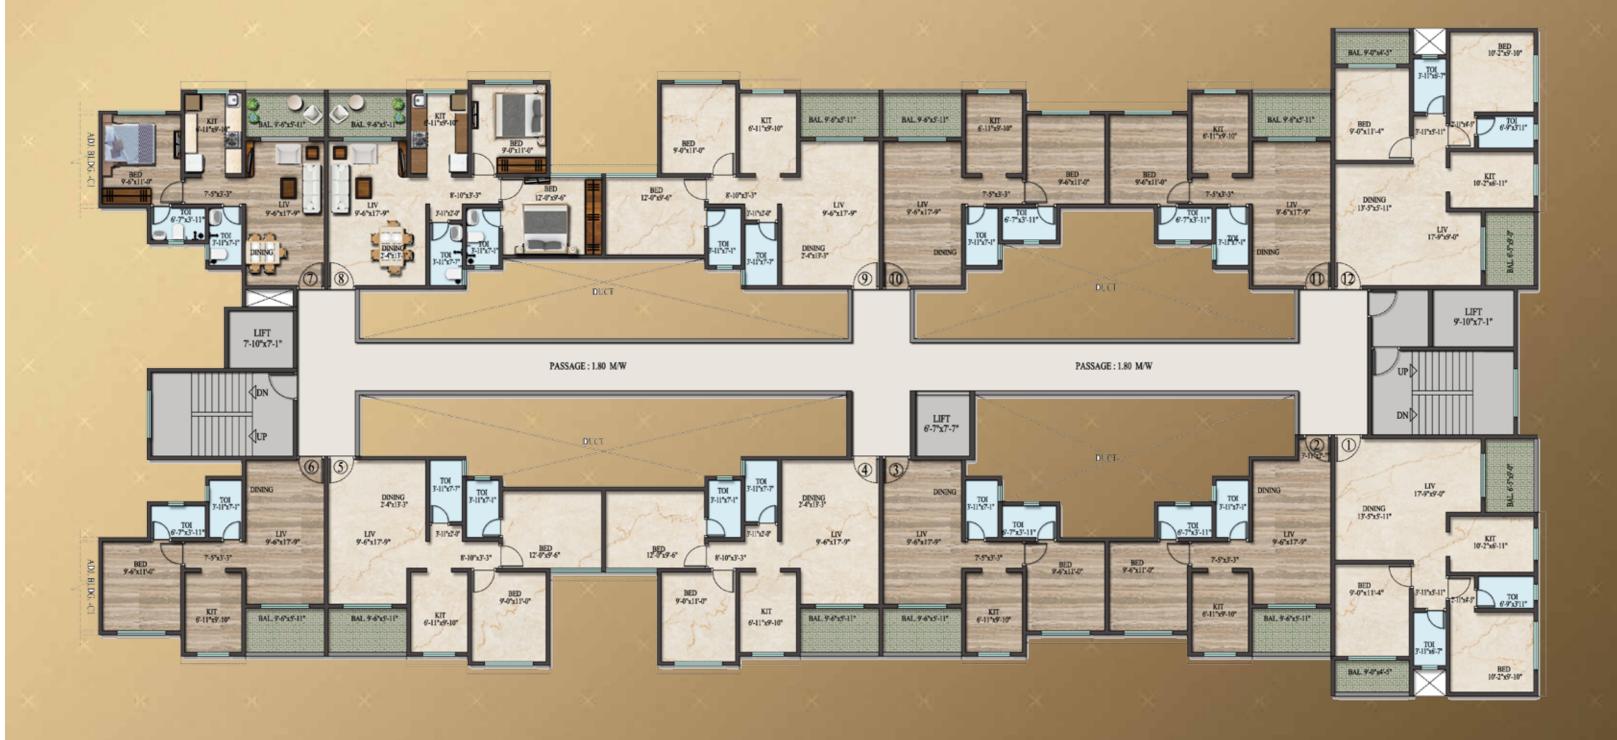

rniture Fixtures & equipment's (ff) indicated above depicts proposed interior arrangement as envisaged by the architect & is not a part of the product offering

FLOOR PLAN 8<sup>TH</sup> FLOOR





Wing - Allura

Note: 1. Room Dimensions & usable area indicated are measured considering unfinished wall surfaces. 2. Area beneath the walls is not depicted in the above measurements. 3. The Furniture Fixtures & equipment's (ff) indicated above depicts proposed interior arrangement as envisaged by the architect & is not a part of the product offering

## TYPICAL FLOOR PLAN

**BUILDING B1** 

1<sup>ST</sup>, 2<sup>ND</sup>, 3<sup>RD</sup>, 4<sup>TH</sup>, 5<sup>TH</sup>, 6<sup>TH</sup>, 7<sup>TH</sup>, 9<sup>TH</sup>, 10<sup>TH</sup>, 11<sup>TH</sup>, 12<sup>TH</sup>, 14<sup>TH</sup>
FLOOR PLAN





**BUILDING B1** 





## TYPICAL FLOOR PLAN

**BUILDING C1** 





## WHERE THE EXPERIENCE IS LAYED OUT SEAMLESSLY

## **UNIT PLANS**









MILLENNIUM **2BHK** UNIT



A few decades ago, an establishment set course to become one the most successful real estate developers of today, in and around Mumbai, by creating landmarks that are above par. This vision of greatness is structured out by Mr Anil Tharwani, whom along with this robust team and their ideal morals, became the pillars of their success legacy.