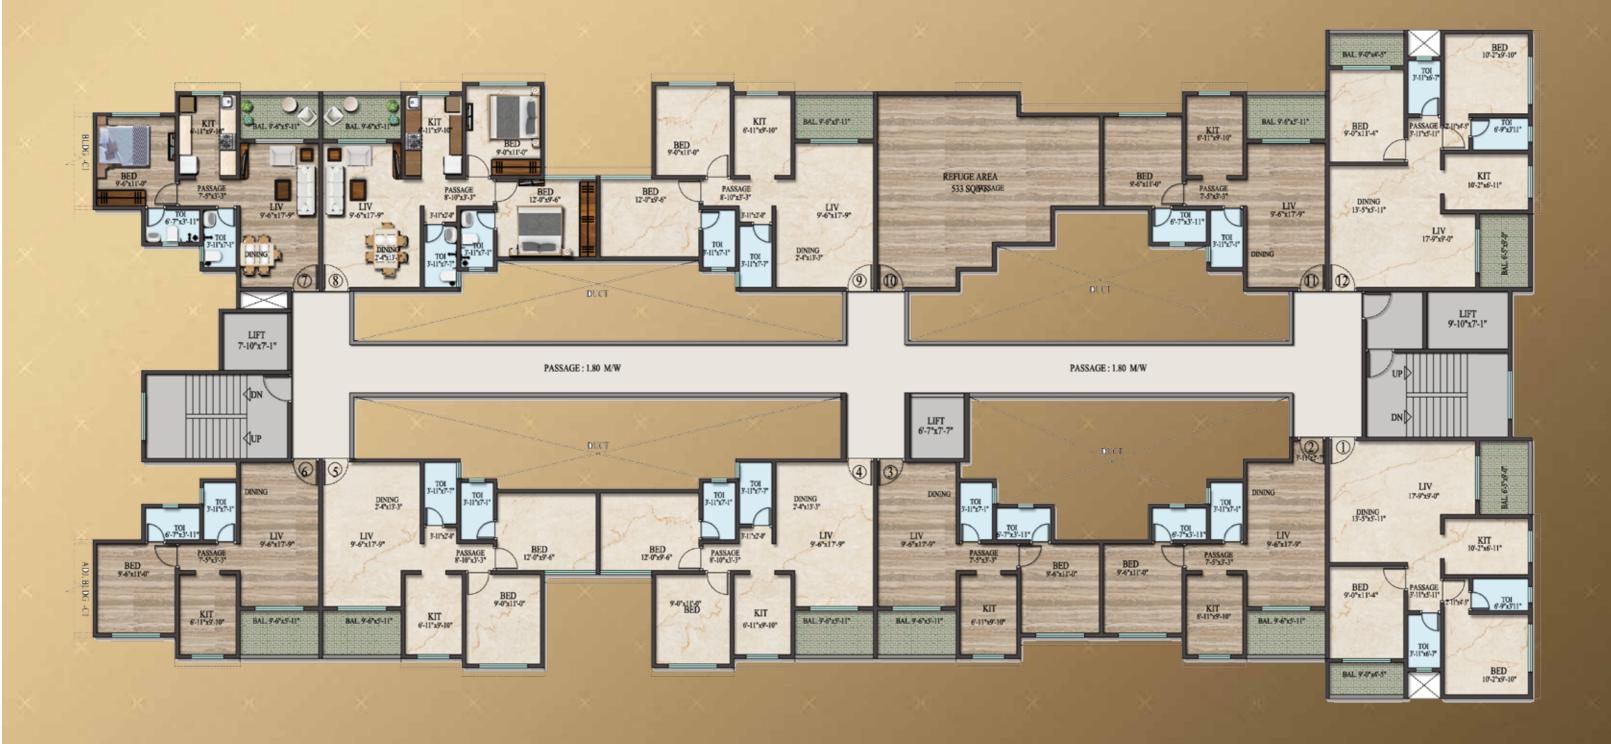

## TYPICAL FLOOR PLAN

**BUILDING B1** 

1<sup>ST</sup>, 2<sup>ND</sup>, 3<sup>RD</sup>, 4<sup>TH</sup>, 5<sup>TH</sup>, 6<sup>TH</sup>, 7<sup>TH</sup>, 9<sup>TH</sup>, 10<sup>TH</sup>, 11<sup>TH</sup>, 12<sup>TH</sup>, 14<sup>TH</sup>
FLOOR PLAN

**BUILDING B1** 