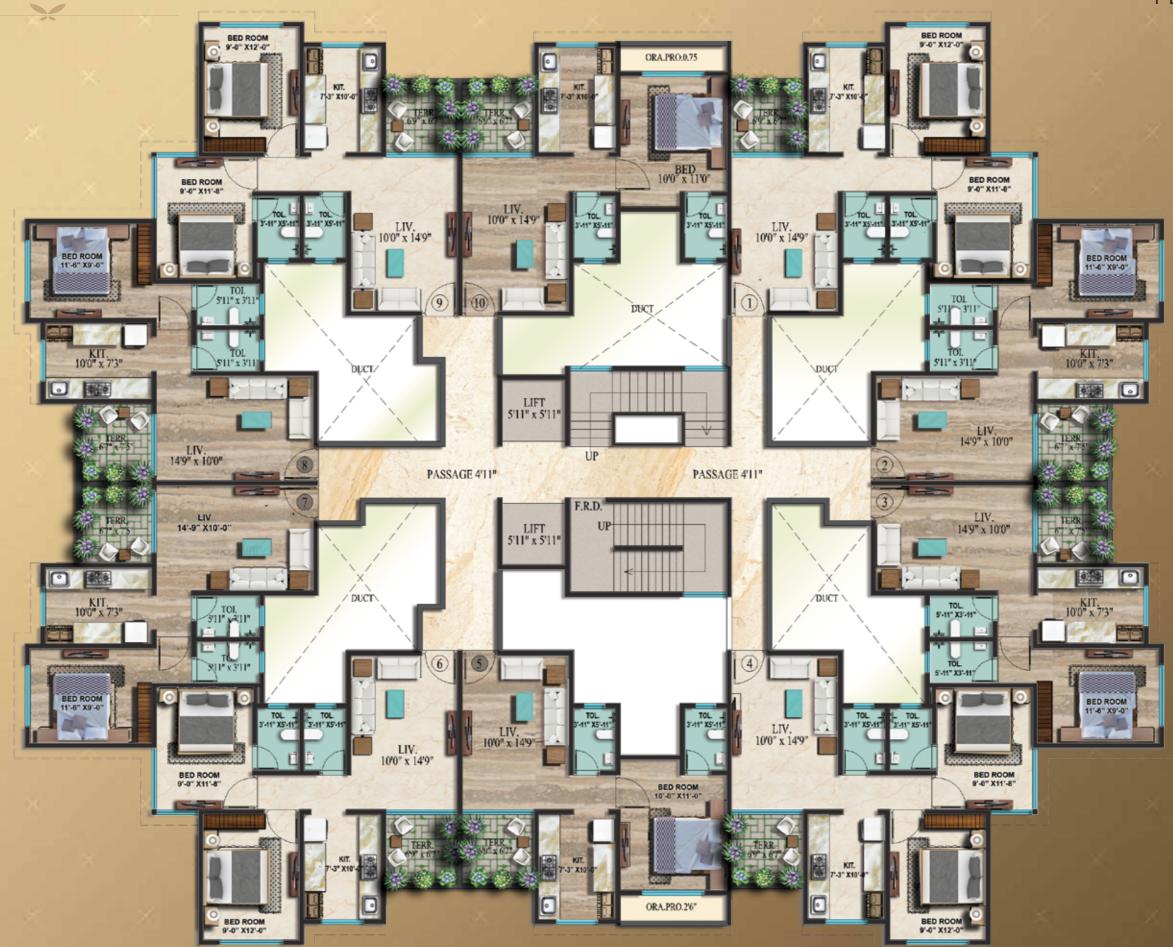

FLOOR PLAN 8<sup>TH</sup> FLOOR

Wing - Allura

Note: 1. Room Dimensions & usable area indicated are measured considering unfinished wall surfaces. 2. Area beneath the walls is not depicted in the above measurements. 3. The Furniture Fixtures & equipment's (ff) indicated above depicts proposed interior arrangement as envisaged by the architect & is not a part of the product offering