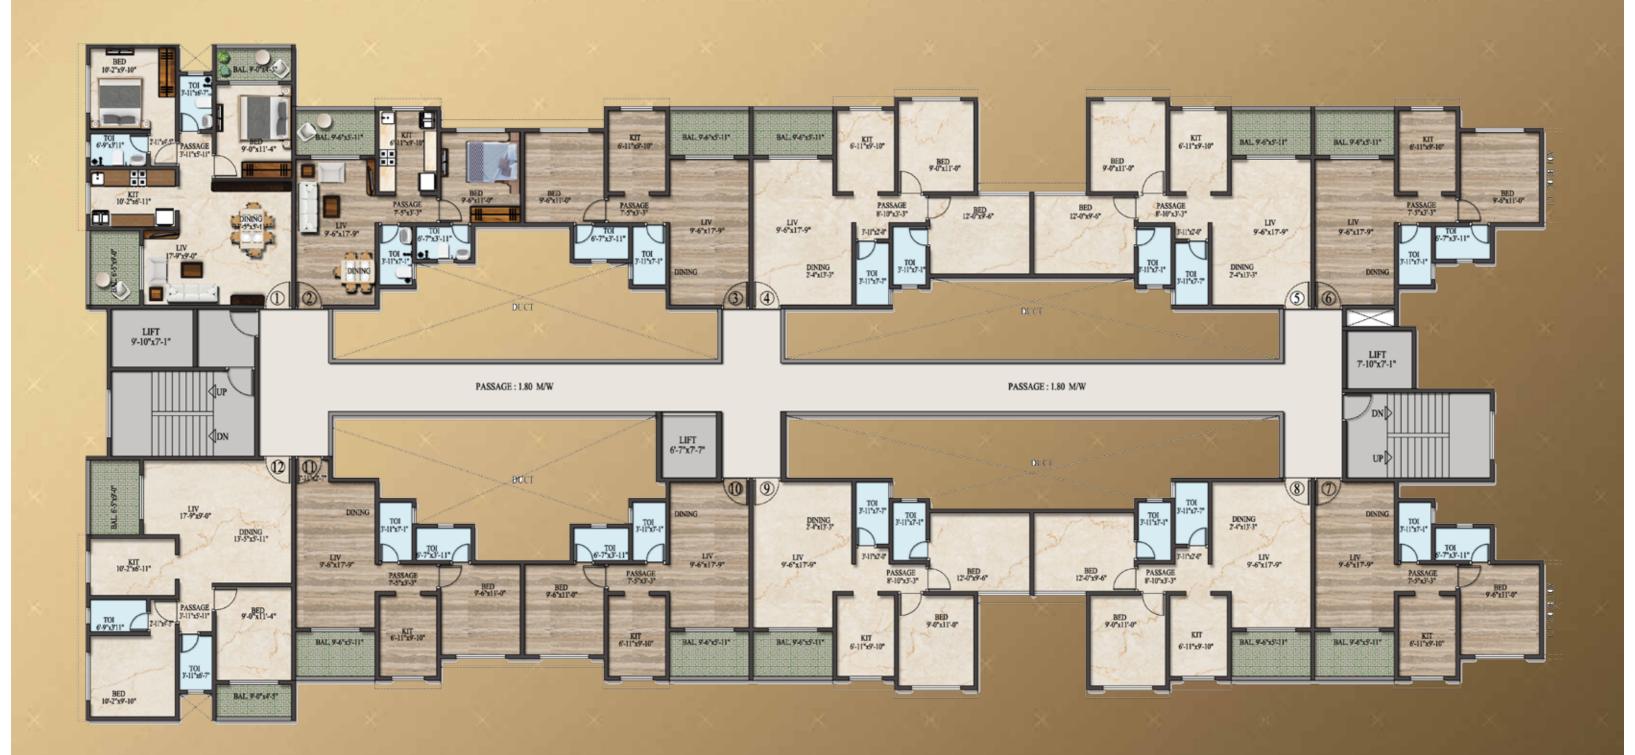

d interior arrangement as envisaged by the architect & is not a part of the product offering

FLOOR PLAN 8<sup>TH</sup> FLOOR





Wing - Allura

Note: 1. Room Dimensions & usable area indicated are measured considering unfinished wall surfaces. 2. Area beneath the walls is not depicted in the above measurements. 3. The Furniture Fixtures & equipment's (ff) indicated above depicts proposed interior arrangement as envisaged by the architect & is not a part of the product offering

## TYPICAL FLOOR PLAN

**BUILDING B1** 

1<sup>ST</sup>, 2<sup>ND</sup>, 3<sup>RD</sup>, 4<sup>TH</sup>, 5<sup>TH</sup>, 6<sup>TH</sup>, 7<sup>TH</sup>, 9<sup>TH</sup>, 10<sup>TH</sup>, 11<sup>TH</sup>, 12<sup>TH</sup>, 14<sup>TH</sup>
FLOOR PLAN





**BUILDING B1** 





## TYPICAL FLOOR PLAN

**BUILDING C1** 





## WHERE THE EXPERIENCE IS LAYED OUT SEAMLESSLY

## **UNIT PLANS**









MILLENNIUM **2BHK** UNIT



A few decades ago, an establishment set course to become one the most successful real estate developers of today, in and around Mumbai, by creating landmarks that are above par. This vision of greatness is structured out by Mr Anil Tharwani, whom along with this robust team and their ideal morals, became the pillars of their success legacy.