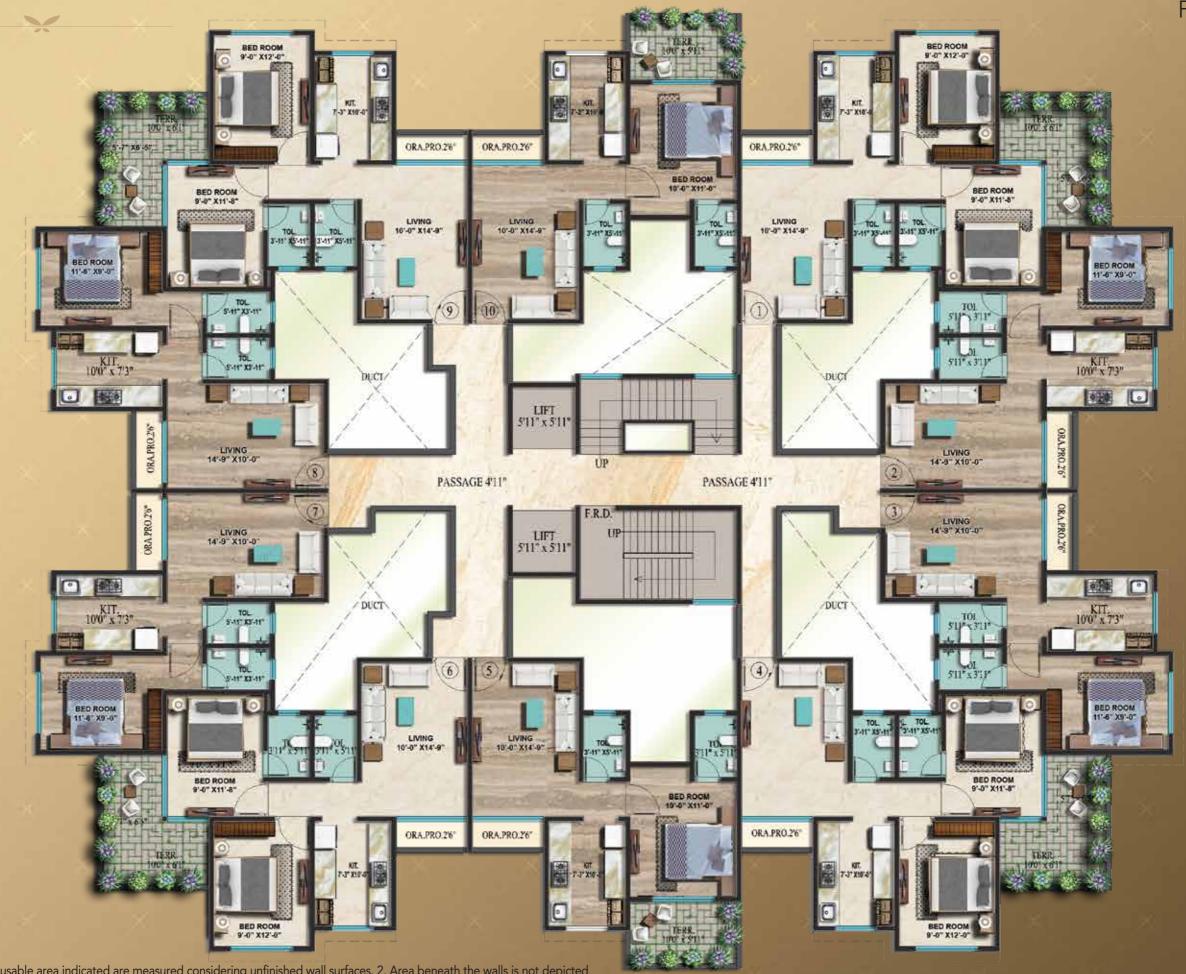

## LUXURIATE IN A HOME, MADE WITH THE HIGHEST REMARKS

TYPICAL FLOOR PLAN 1<sup>ST</sup> FLOOR

Wing - Allura

Note: 1. Room Dimensions & usable area indicated are measured considering unfinished wall surfaces. 2. Area beneath the walls is not depicted in the above measurements. 3. The Furniture Fixtures & equipment's (ff) indicated above depicts proposed interior arrangement as envisaged by the architect & is not a part of the product offering

Wing - Allura

Note: 1. Room Dimensions & usable area indicated are measured considering unfinished wall surfaces. 2. Area beneath the walls is not depicted in the above measurements. 3. The Furniture Fixtures & equipment's (ff) indicated above depicts proposed interior arrangement as envisaged by the architect & is not a part of the product offering