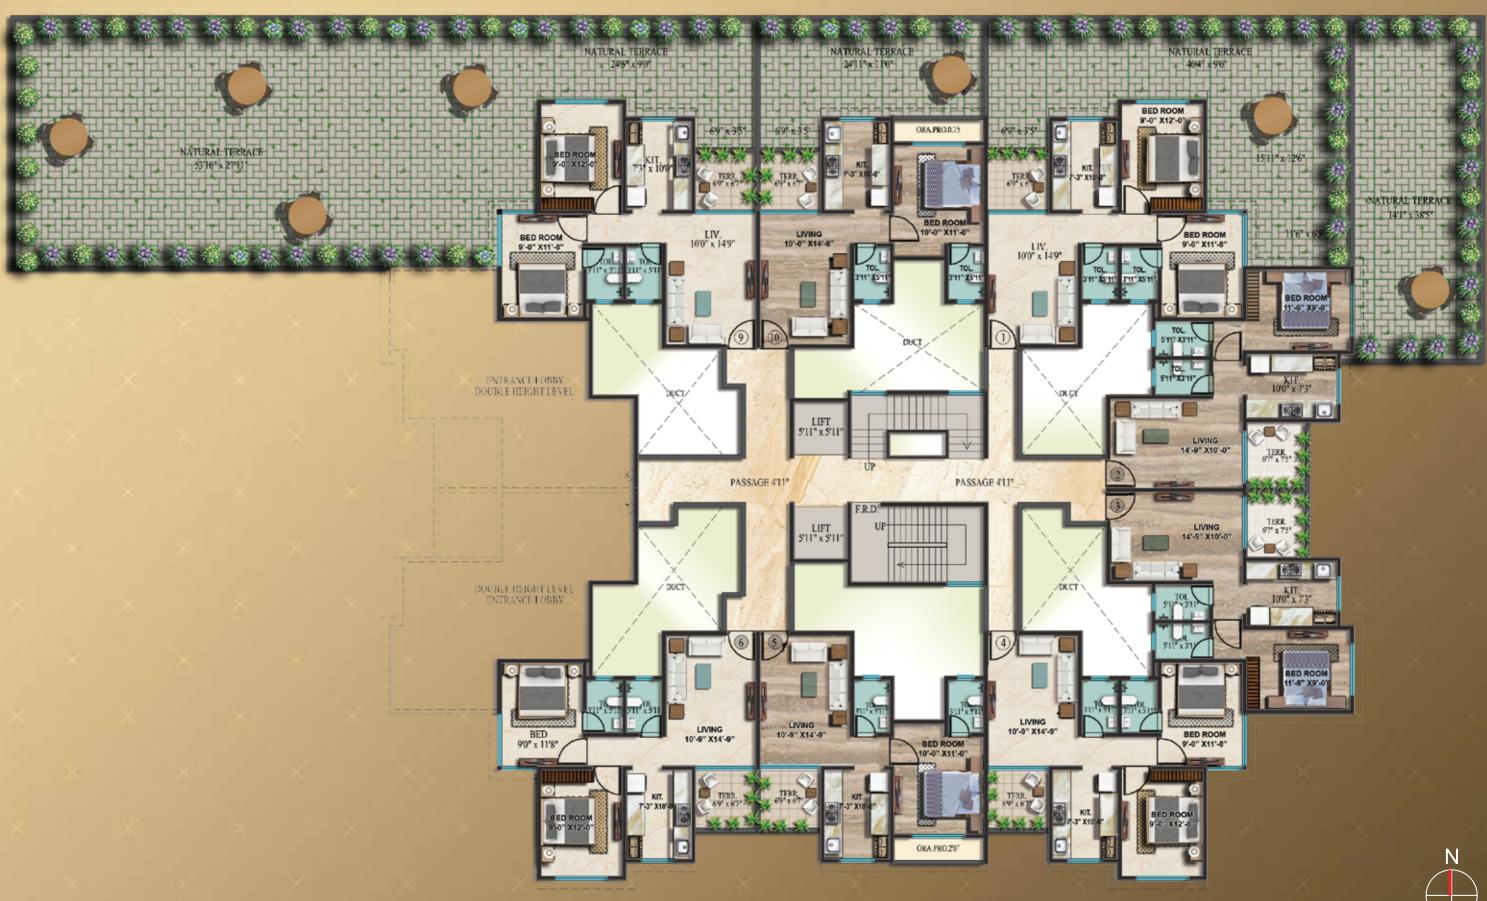

## LUXURIATE IN A HOME, MADE WITH THE HIGHEST REMARKS

TYPICAL FLOOR PLAN 1<sup>ST</sup> FLOOR

Wing - Allura

Note: 1. Room Dimensions & usable area indicated are measured considering unfinished wall surfaces. 2. Area beneath the walls is not depicted in the above measurements. 3. The Furniture Fixtures & equipment's (ff) indicated above depicts proposed interior arrangement as envisaged by the architect & is not a part of the product offering

Wing - Allura

Note: 1. Room Dimensions & usable area indicated are measured considering unfinished wall surfaces. 2. Area beneath the walls is not depicted in the above measurements. 3. The Furniture Fixtures & equipment's (ff) indicated above depicts proposed interior arrangement as envisaged by the architect & is not a part of the product offering

FLOOR PLAN 8<sup>TH</sup> FLOOR

Wing - Allura

Note: 1. Room Dimensions & usable area indicated are measured considering unfinished wall surfaces. 2. Area beneath the walls is not depicted in the above measurements. 3. The Furniture Fixtures & equipment's (ff) indicated above depicts proposed interior arrangement as envisaged by the architect & is not a part of the product offering

## TYPICAL FLOOR PLAN

**BUILDING B1** 

1<sup>ST</sup>, 2<sup>ND</sup>, 3<sup>RD</sup>, 4<sup>TH</sup>, 5<sup>TH</sup>, 6<sup>TH</sup>, 7<sup>TH</sup>, 9<sup>TH</sup>, 10<sup>TH</sup>, 11<sup>TH</sup>, 12<sup>TH</sup>, 14<sup>TH</sup>
FLOOR PLAN

**BUILDING B1** 

## TYPICAL FLOOR PLAN

**BUILDING C1** 